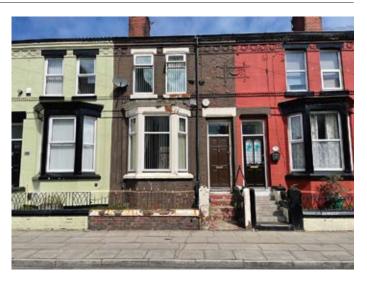

# 76 Hale Road, Walton, Liverpool L4 3RW

GUIDE PRICE **£70,000+**\*

### Description

A three bedroomed middle terraced property currently let producing £5,400 per annum. The property benefits from double glazing and central heating.

### Situated

Fronting Hale Road at its junction with Carisbrook Road in a popular and well established residential location within close proximity to local amenities. The property is approximately 3 miles from Liverpool city centre.