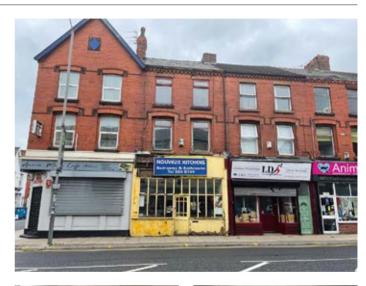

# 250 County Road, Walton, Liverpool L4 5PW

GUIDE PRICE **£85,000+**\*

MIXED USE

## **Description**

A three storey mixed use middle terraced property comprising a ground floor retail unit together with four bedsits above. The property would be suitable for a number of uses, subject to any consents. Following a full upgrade and scheme of refurbishment works the property would be suitable for investment purposes. The potential rental income when fully let is approximately £25,000 per annum.

### **Situated**

Fronting County Road on a busy main road position within walking distance to Liverpool and Everton Football Club and approximately 3 miles from Liverpool city centre.