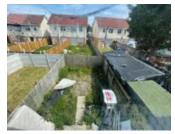

#### **Description**

A modern three bedroom town house benefitting from double glazing, central heating, front and rear gardens and a driveway. Following decoration and a scheme of refurbishment works, the property would be suitable for occupation or investment purposes. The potential rental income is approximately £7800 per annum.

## Council Tax Band

Hallway, Lounge/diner, Kitchen, WC

**First Floor** 

Three Bedrooms, Bathroom/WC

Outside

Front and Rear Gardens, Driveway