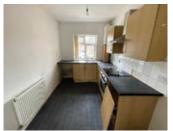

#### **Description**

A modern three bedroom town house benefitting from double glazing, central heating, front and rear gardens and a driveway. Following decoration and a scheme of refurbishment works, the property would be suitable for occupation or investment purposes. The potential rental income is approximately £7800 per annum.

## Council Tax Band

Hallway, Lounge/diner, Kitchen, WC

**First Floor** 

Three Bedrooms, Bathroom/WC

Outside

Front and Rear Gardens, Driveway