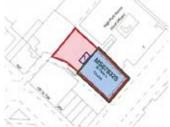

## Description

A vacant plot of freehold land with development potential. The vendor has submitted outline planning permission for the development of nine × self-contained flats (two × one bedroomed, four × two bedroomed and three × three bedroomed) together with car parking. Outline Planning Ref No: 210/2274. The land has lapsed planning for the erection of 12 × apartments, Planning Ref No: 12F/2781 and 08F/2865

## Situated

Off Park Road (the A561) in a popular and well established residential location within close proximity to local amenities, transport links and Princes Park. Liverpool city centre is approximately 1 mile away.