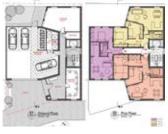

## Description

A vacant plot of freehold land with development potential. The vendor has submitted outline planning permission for the development of nine × self-contained flats (two × one bedroomed, four × two bedroomed and three × three bedroomed) together with car parking. Outline Planning Ref No: 210/2274. The land has lapsed planning for the erection of 12 × apartments, Planning Ref No: 12F/2781 and 08F/2865