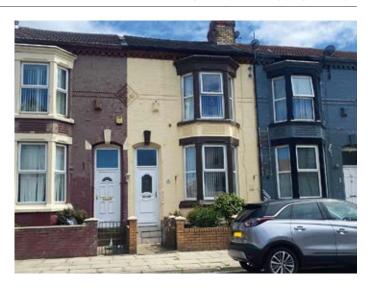

# 46 Stuart Road, Walton, Liverpool L4 5QU

## **Description**

A three bedroomed middle terraced house benefiting from double glazing and central heating. The property is let to a long standing tenant of approximately 8 years and produces a rental income of £5,820 per annum.