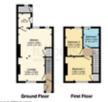

## **Ground Floor**

Entrance hall, dual aspect lounge/kitchen/diner with utility room off.

#### **First Floor**

Landing, two double bedrooms and bathroom.