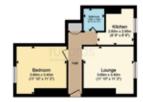

## Description

A one bedroom flat set in the Stonehouse area of Plymouth and having the benefit of its own private access. The property offers a lounge, kitchen, double bedroom and bathroom. The property is currently let at a modest income of £450pcm/£5,400pae on a rolling assured shorthold tenancy with the potential to increase on the current rental income.

## Flat C2

Entrance hall, sitting room, kitchen, bedroom and bathroom.