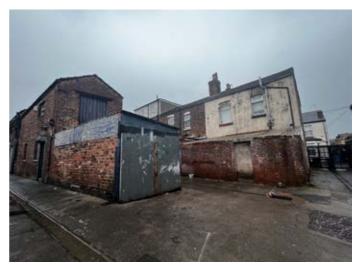

### **Description**

A freehold two storey commercial warehouse which is suitable for a number of uses, subject to gaining the necessary consents, to include a gymnsaium, a fitness studio, commercial storage, workshop and is accessible via two separate entry points, one with two large double doors which is ideal for deliveries and loading goods.

#### **Ground Floor**

1 Large Room (Warehouse/ Workshop), Further room.

#### First Floor

Large Room with WC