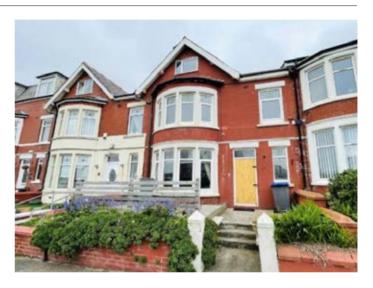

#### **Description**

A four bedroomed middle-terraced property benefitting from front and rear gardens, garage to the rear, double glazing and central heating. Following a scheme of refurbishment works, the property would be suitable for occupation or investment purposes.

#### Situated

Fronting Seafield Road, off of Warbeck Hill Road in a popular and well-established area wihtin close proximity to local amenities, schooling, transport links and the Promenade.

#### Outside

Front and Rear Gardens, Garage to Rear