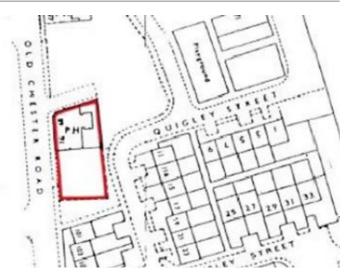

## Description

A cleared site offered with the benefit of full planning permission to erect four × three bedroom semi-detached houses with associated parking. Groundwork has commenced to include footings and we are advised all main services are fully available and the drains have been passed by the council. Planning Application No: APP/22/00406

## Situated

Fronting Old Chester Road in a popular and well-established residential location close to local amenities, schooling and transport links. Approximately 1 mile from Birkenhead city centre and 5 miles from Liverpool city centre.