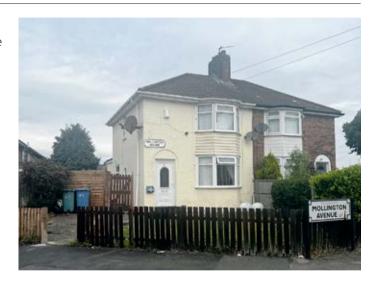

# 85 Mollington Avenue, Liverpool L11 3BQ

## **Description**

A three bedroomed semi-detached house benefiting from double glazing, central heating and gardens to the front, side and rear. The property is currently let by way of an Assured Shorthold Tenancy holding over producing a rental income of £7,200 per annum.

#### Situated

Off Scargreen Avenue which is in turn off Utting Avenue East in a popular and well-established residential location close to local amenities and transport links. Liverpool city centre is approximately 5.5 miles away.