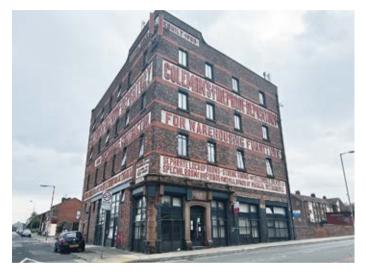

# Apartment 27, 37 Park Road, Toxteth, Liverpool L8 6RF GUIDE PRICE **£40,000+**\*

#### Description

A fourth floor studio apartment benefitting from double glazing and electric heating. The property would be suitable for occupation or investment purposes. Please note the property may be a cash buy only.

#### Situated

Fronting Park Road in a popular and well established residential areas within walking distance to The Baltic Triangle and The Liverpool Waterfront. The property is close to local amenities and transport links and is approximately 1.5 miles from Liverpool city centre.