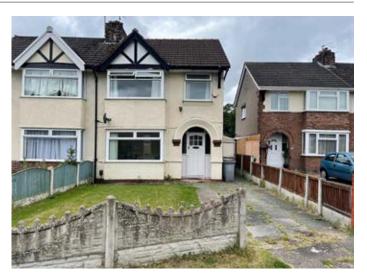

# 278 Bridle Road, Eastham, Wirral, Merseyside CH62 8BX GUIDE PRICE £135,000+\*

### Description

A good sized three bedroomed semi-detached house benefiting from double glazing, central heating, gardens to the front and rear and off-road parking. There is potential to provide a single storey extension to the rear, subject to any consents and it also benefits from planning permission for a loft conversion and works have commenced to include a staircase and joists. Following a scheme of modernisation, the property would be suitable to provide a fantastic family home, re-sale or investment purposes.

### Situated

Fronting Bridle Road, Off New Chester Road (B5136) in a popular and well-established location off Eastham Village, within easy reach of local amenities and transport links. Approximately 6 miles from Birkenhead town centre and 9 miles from Liverpool city centre..