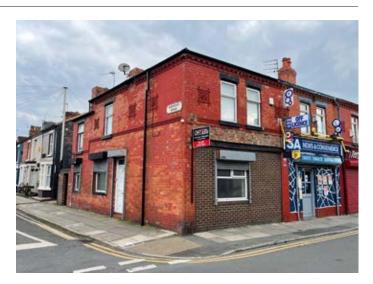

# 36 City Road, Liverpool L4 5TE

## **Description**

A two storey corner property comprising ground floor offices together with a first floor one bedroom flat with its own separate entrance. The property is Freehold and is split over two titles and benefits from double glazing and central heating. The ground floor would be suitable for a number of uses, to include conversion to provide a one bed flat subject to any consents. The first floor flat is currently let on a 6 month Assured Shorthold Tenancy producing £4,800 per annum. Once fully let the potential income is approximately £12,000 per annum.

#### Situated

On the corner of City Road and Bardsay Road in a popular and well-established residential location close to local amenities, Goodison Park and transport links. Approximately 5 miles from Liverpool city centre.