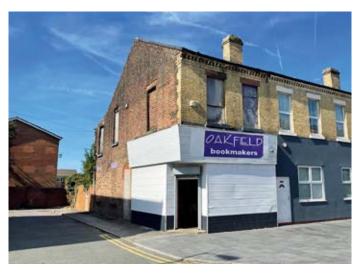

# 442 Mill Street, Liverpool L8 4RG

## **Description**

A two storey corner property comprising ground floor retail unit together with rooms above. The property has traded as a Betting Shop for over 30 years and would be suitable for a number of uses, subject to any consents. There is also potential to convert the property to residential use or two self-contained flats, subject to consents. There is no access to the upper parts!

#### Situated

Fronting Mill Street on the corner of Whalley Street in a popular residential location close to local amenities and approximately 2 miles from Liverpool city centre.