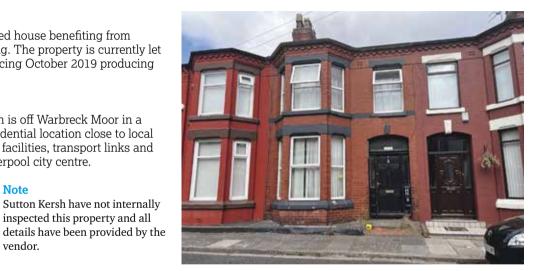

# 8 Allendale Avenue, Liverpool L9 0JX

inspected this property and all

### Description

A three bedroomed middle terraced house benefiting from double glazing and central heating. The property is currently let by way of a 5 year lease commencing October 2019 producing £6.804 per annum.

#### Situated

Off Wyresdale Road which in turn is off Warbreck Moor in a popular and well-established residential location close to local amenities, Walton Vale shopping facilities, transport links and approximately 5.5 miles from Liverpool city centre.