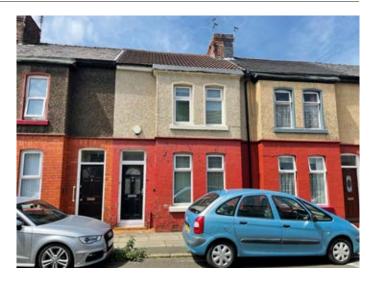

# 113 Sunbeam Road, Liverpool L13 5XT

GUIDE PRICE **£65,000+**\*

VACANT RESIDENTIAL

## **Description**

A two bedroomed middle terraced house benefiting from double glazing and central heating. Following a full upgrade and scheme of refurbishment works, the property would be suitable for resale, occupation or investment purposes.

#### Situated

Off Prescot Road in a popular and well-established residential location within walking distance to Old Swan amenities and transport links. Approximately 2 miles from Liverpool city centre.