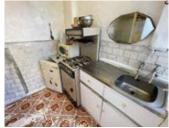

#### **Ground Floor**

Vestibule, Hall, Through Living Room/Dining Room, Kitchen