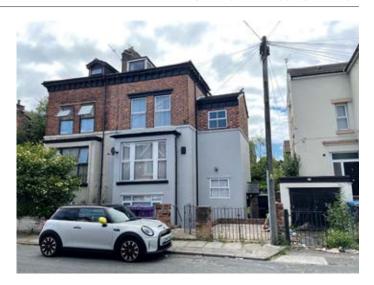

# 13 Victoria Road, Tuebrook, Liverpool L13 8AL

GUIDE PRICE **£165,000+**\*

RESIDENTIAL INVESTMENT

### **Description**

A substantial three storey dormer style semi-detached property converted to provide three self-contained flats (two  $\times$  one bed and one  $\times$  two bed). The property benefits from double glazing and central heating. The property is currently let to 2 tenants by way of Assured Shorthold Tenancies producing an income of £12,000 per annum with a potential income when fully let of £18,000 per annum.