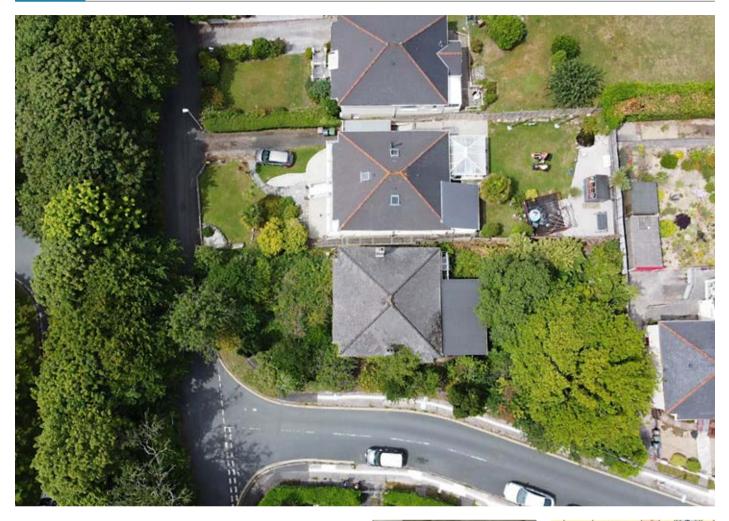

## 19 Smallack Drive, Plymouth PL6 5EA

GUIDE PRICE **£125,000+**\*

VACANT RESIDENTIAL

#### **Description**

A three bedroom detached bungalow enjoying a corner plot of 0.16 acres and requiring refurbishment throughout, set in the highly popular Crownhill area of Plymouth and in proximity of Derriford Hospital. The bungalow offers tremendous potential for conversion into a dormer bungalow and possibly for incorporation of the lower level garage/workshop to provide further accommodation, subject to any requisite consents, upon which interested parties must make and rely upon their own planning enquiries of Plymouth City Council.

#### **Situated**

Crownhill is a popular residential area on the outskirts of the city, with its own shopping centre catering for day to day needs and readily accessible to the A386 and the A38 road networks. Smallack Drive itself enjoys a cul-de-sac location and is in close proximity of Derriford Hospital and local business and retail parks.

#### **Outside**

Gardens with a plot size of 0.16 acres requiring formalisation.