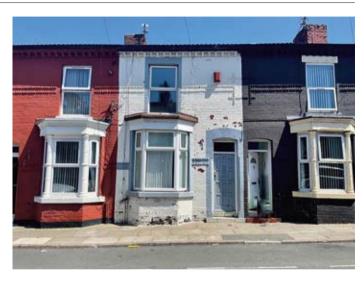

# 24 Suffield Road, Liverpool L41UL

# **Description**

A three bedroomed middle-terrace property benefitting from double glazing and central heating. Following a scheme of refurbishment works, the property would be suitable for occupation, resale or investment purposes. The potential rental income is approximately £8,400 per annum.

#### **Situated**

Off Melrose Road in a popular and well-established residential area close to local amenities, schooling and transport links. The property is approximately 2 miles from Liverpool city centre.