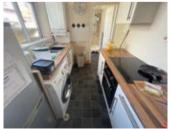

## **Ground Floor**

Hall, Through Living Room/ Dining Room, Kitchen, Bathroom/WC (with walk-in shower)