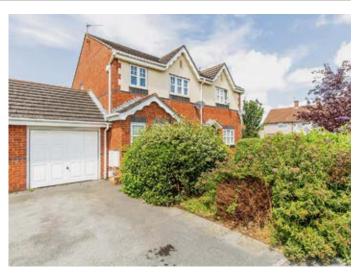

# 78 All Hallows Drive, Speke, Liverpool L24 2RA

# **Description**

A three bedroom semi-detached house benefitting from double glazing, central heating, driveway, garage and gardens. The property is in good order throughout and would be suitable for occupation or investment purposes with a potential income in excess of £12,000 per annum.

#### Outside

Driveway, Garage, Front and rear gardens.