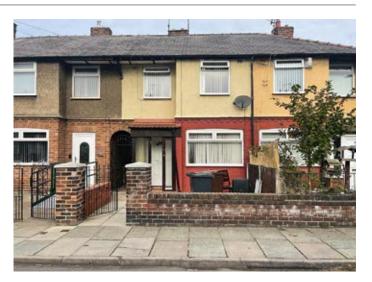

# 28 Muspratt Road, Seaforth, Liverpool L21 4NW

## **Description**

A three bedroom mid-town house benefiting from double glazing, central heating and a rear garden. The property would be suitable for occupation or investment purposes. The potential rental income is approximately £9,600 per annum.

#### **Situated**

Off Seaforth Road which in turn is off Crosby Road South (A565) in a popular and well established residential location close to local amenities, schooling and transport links. Approximately 6 miles from Liverpool city centre.