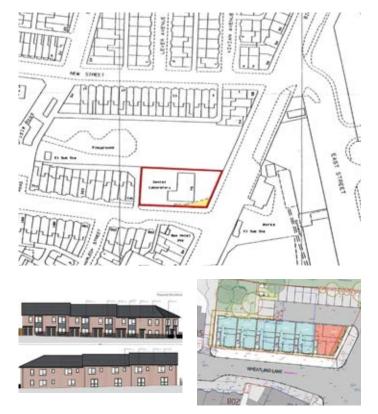

#### Description

A re-development opportunity comprising a former dental laboratory site into 12 cottage flats with associated parking. A cleared site offered with the benefit of full planning permission to erect a two storey detached comprising ten × one bedroomed and two × two bedroomed self-contained cottage flats, together with associated services and parking. Planning Ref NO: APP/21/01816 Architects drawings are available for inspection.

### Situated

Fronting Birkenhead Road (A554) on the corner of Wheatland Lane in a popular location close to local amenities. Birkenhead town centre is approximately 2 miles away.