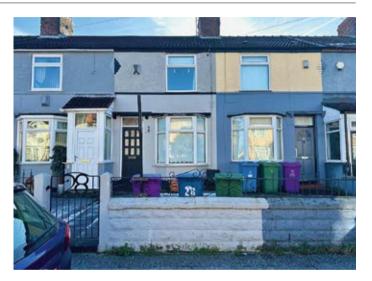

# 28 Pirrie Road, Liverpool L9 6AB

GUIDE PRICE **£65,000+**\*

VACANT RESIDENTIAL

## **Description**

A two bedroom mid terraced house benefitting from double glazing, central heating, front garden and large rear garden. The property is in good condition and would be suitable for occupation or investment purposes with the potential rental income being in excess of £9,000 per annum.

#### Outside

Front Garden, Large Rear Garden