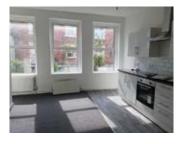

## First Floor

Communal landing with access to the fire escape.

Flat 1 Open plan lounge/ kitchen/diner, double bedroom and shower room.

Flat 2 Entrance hall, open plan lounge/kitchen/diner, double bedroom and shower room.

## **Second Floor**

**Flat 3** Entrance hall, open plan lounge/kitchen/diner, double bedroom and shower room.

# **Third Floor**

**Flat 4** Living room, kitchen, double bedroom and bathroom.