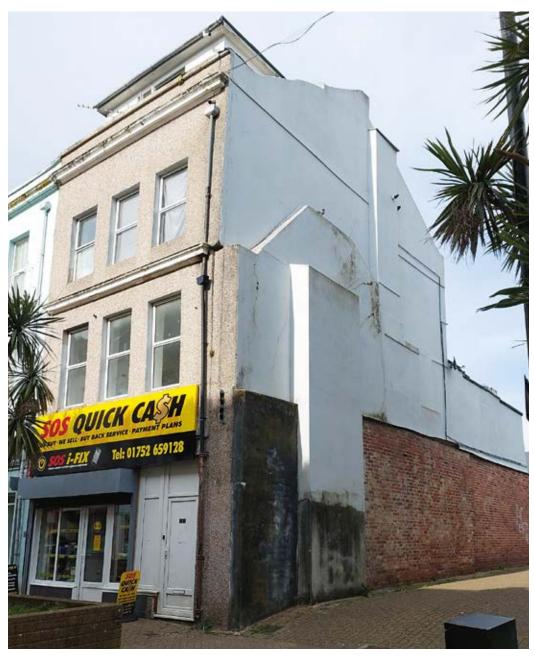

#### Description

A high vielding multi faceted freehold investment opportunity, comprising four flats, a ground floor retail premises, garage and additional enclosed yard space with two vacant storage facilities offering the potential for further income/potential redevelopment subject to any requisite consents. The retail unit, three flats and the garage are currently let and generating a combined income of £2,285 pcm/£27,420 pae, with flat 2 currently vacant.

#### **Situated**

Marlborough Street is situated in the heart of Devonport offering a wide selection of shops, mini supermakets and food outlets. Set in the historic Naval Quarter of Plymouth the area is home to HMNB Devonport and is a regenerating neighbourhood with many of its historic buildings having been converted into luxury apartments.

### **Ground Floor**

Self contained shop unit comprising of main retail area, inner hallway/storage with access to the rear courtyard and a rear office/storage area, totalling 73 square metres and with a VOA rating of £8,000. Separate access to the communal entrance hall to the flats and stairs rising to all floors.