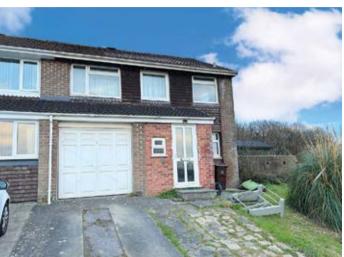

## Description

A three bedroom semi-detached house for repair/refurbishment having the benefit of an integral garage and enjoying a good sized corner plot with the potential, subject to any requisite consents, for further extension/development. Note: The property has suffered fire damage to the roof due to an electrical fault and is therefore suitable for cash purchasers only.

## Outside

Lawned gardens to the front, side and rear, integral garage and additional on drive parking.