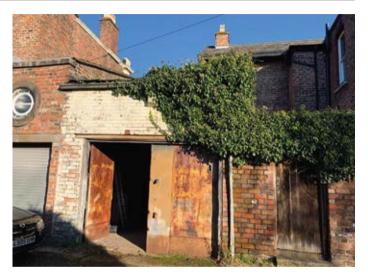

#### Description

A former garage premises arranged over ground floor and mezzanine level The property is suitable for a variety of alternative commercial uses and has potential to convert into residential use subject to any necessary consents.

#### Situated

Off Hesketh Street which is just off Lark Lane. The property backs onto Hadassa Grove. It is in a popular and well established location within walking distance to lark lane amenities, Schooling and transport links. 3 miles from Liverpool city centre.