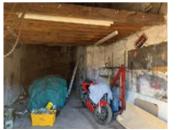

# Guide Price £75,000+\* VACANT C

## VACANT COMMERCIAL

#### Description

A former garage premises arranged over ground floor and mezzanine level The property is suitable for a variety of alternative commercial uses and has potential to convert into residential use subject to any necessary consents.

#### Situated

Off Hesketh Street which is just off Lark Lane. The property backs onto Hadassa Grove. It is in a popular and well established location within walking distance to lark lane amenities, Schooling and transport links. 3 miles from Liverpool city centre.

### **Ground Floor**

Workshop

Mezzanine Level

EPC Rating TBC