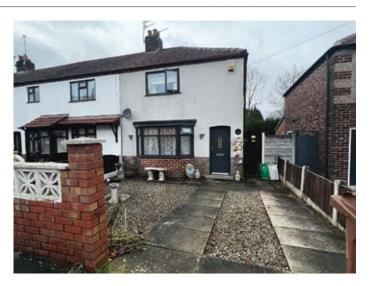

## **Description**

A three bedroomed semi-detached house benefiting from double glazing, central heating, front and rear gardens, driveway and a separate garage. Following modernisation the property would be suitable for occupation or investment purposes and there is also potential to extend at the rear, subject to any necessary consents.

#### **Situated**

Off Reginald Road (B5204) in a popular and residential location, close to local amenities inlcuding St Helens retail park, schooling and transport links. Approxmately 3 miles to St Helens town centre.