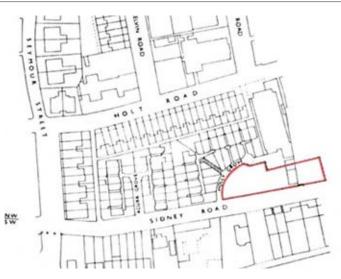

## Land at Sidney Road, Birkenhead, Merseyside CH42 5LZ GUIDE PRICE £55,000+\*

## **Description**

A plot of land offered with the benefit of full Planning Permission for the erection of a block of five apartments, (two × one bed and three × two bed) with associated parking. Planning Reference 2APP/22/00514. We believe all main services are available however potential purchasers should make their own enquiries.

## Situated

Fronting Sidney Road on the corner of Holly Grove in a popular and well established residential location within close proximity to local amenities, schooling and transport links.