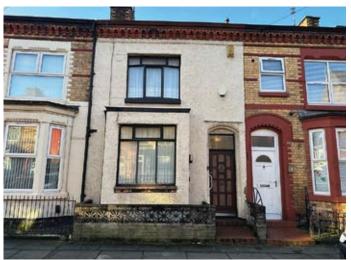

# 4 Pym Street, Liverpool L4 5TH

## **Description**

A three bedroomed middle-terraced property benefitting from double glazing and central heating. There is also an attic bedroom. Following a scheme of refurbishment works, the property would be suitabe for occupations, resale or investment purposes. The potential rental income is approximately £10,200 per annum

### **Situated**

Off County Road in a popular and well establised residential area close to local amenities, schooling and transport links. The property is approximately 4.5 miles from Liverpool city centre.