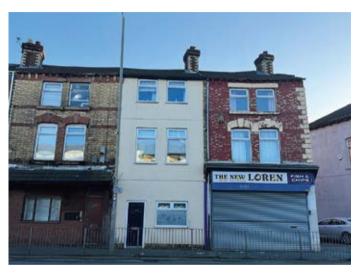

# 198 Rice Lane, Liverpool L9 1DJ

## **Description**

A three storey middle terraced property converted to provide two × two bedroomed flats benefitting from double glazing and electric heating. The property is currently fully let producing a rental income of £12,000 per annum.