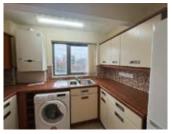

# Apt 36 Byles Street, Liverpool L8 4PW

## **Description**

A first floor two bedroom self-contained flat benefiting from double glazing, central heating, a driveway and communal gardens. The property is in good order throughout and would be suitable for investment purposes with a potential rental income of £8,400 per annum.

#### First Floor

**Flat** Hall, Lounge, Kitchen, two Bedrooms, Bathroom/WC.