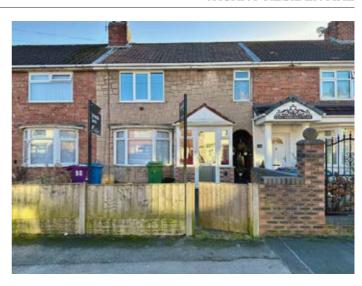

# 98 Acanthus Road, Old Swan, Liverpool L13 3DZ

## **Description**

A three bed mid town house benefiting from double glazing, central heating and front and rear gardens. Following minor costmetic work the property would be suitable for occupation or investment purposes. The potential rental income is approximately £10,500 per annum.