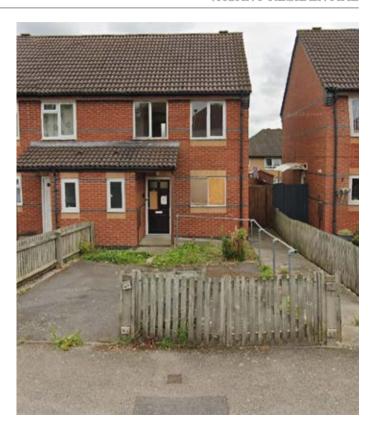

# 41 Uplands Road, Leicester LE2 6PB

GUIDE PRICE **£115,000+**\*

VACANT RESIDENTIAL

# **Description**

A two bedroomed semi-detached property benefiting from off road parking and rear garden. Following modernisation the property would be suitable for occupation, resale or invetsment purposes.

## Outside

Rear garden, Drievway