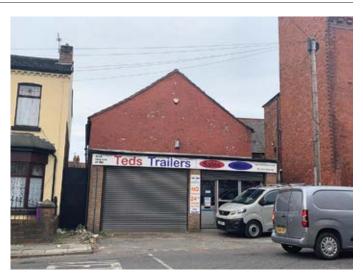

# 2a/2b Long Lane, Walton, Liverpool L9 9AQ GUIDE PRICE **£75,000+**\*

### Description

A two storey detached workshop/garage with office accommodation above benefitting from steel electric roller shutters. The property would be suitable for a number of commercial premises with the potential to convert into residential use subject to gaining any necessary relevant planning consents.

### Situated

Fronting Long Lane at its junction with Longmoor Lane in a popular and well established residential location within close proximity to local amenities and approximately 3 miles from Liverpool city centre.