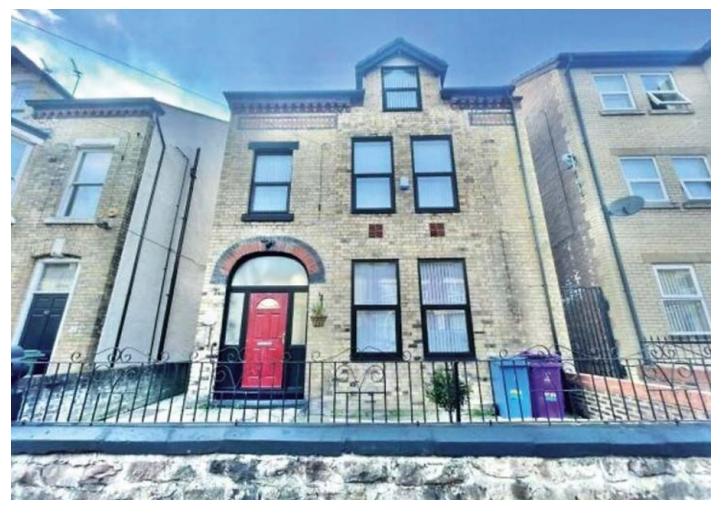

# 60 Hartington Road, Toxteth, Liverpool L8 0SQ

GUIDE PRICE **£250,000+**\*

VACANT RESIDENTIAL

### Description

A freehold substantial double fronted three storey detached house comprising six letting rooms each with their own ensuite shower/WC. The property is in very good condition and finished to a high standard benefiting from double glazing, central heating and ready for immediate investment purposes. The property would make a ideal holiday let or AirBnb investment opportunity with a potential annual rental income is approximately £39,000 per annum.