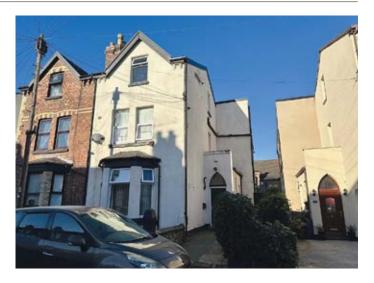

# 32 Hartington Road, West Derby, Liverpool L12 8QW GUIDE PRICE £250,000+\* RESID

#### Description

A substantial semi-detached property converted to provide 5 self-contained Flat (two × one bedroomed flats and thee × studios) benefiting from double glazing and central heating. We are advised it has also had a new roof in the last 5 years. The property is fully let by way of Assured Shorthold Tenancies producing £26,500 per annum. Following modernisation the rental income could be increased to £32,000 per annum.

#### Situated

Between Eaton Road and Town Row in a very popular and wellestablished residential location within close proximity to West Derby Village, local schooling and approximately 4 miles from Liverpool city centre.