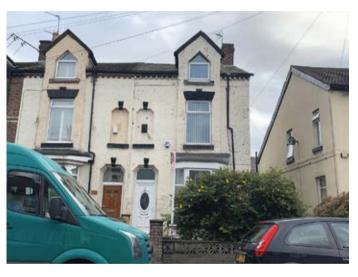

# 31 Rawcliffe Road, Liverpool L9 1AN

GUIDE PRICE **£130,000+**\*

VACANT RESIDENTIAL

## **Description**

A four bedroomed, three storey end-of-terrace property benefitting from double glazing and central heating. The property is in good order and would be suitable for occupation or investment purposes with a potential rental income of approximately £10,200 per annum. There is also potential to let individually, subject to any consents with a potential income in excess of £19,760 per annum.

#### **Situated**

Off Rice Lane in a popular and and well-established residential area close to local amenities and approximately 4 miles from Liverpool city centre.