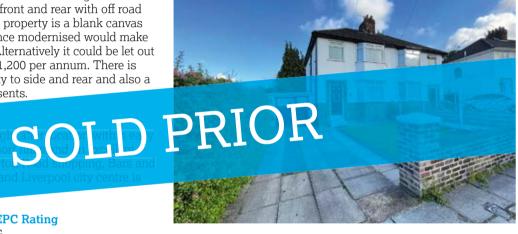

### Description

A three bedroomed semi-detached house benefiting from double glazing and gardens to the front and rear with off road parking and a covered garage. The property is a blank canvas to put your own stamp on it and once modernised would make excellent family accommodation. Alternatively it could be let out with a potential rental income of £1,200 per annum. There is also potential to extend the property to side and rear and also a loft conversion, subject to any consents.

#### **Outside**

Gardens front and Rear, Driveway, Outhouse