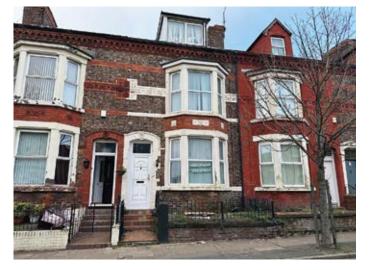

# 59 Wadham Road, Bootle, Merseyside L20 7DQ 85 GUIDE PRICE **£125,000+**\*

#### Description

LOT

A three storey five bedroomed middle terraced house benefiting from double glazing and central heating. The property has in the past been used as letting rooms and more recently a residential investment. Following a scheme of refurbishment works the property would be suitable for occupation, resale or investment purposes. The potential rental income is approximately £12,000 per annum Alternatively it could be utilised as an Airbnb investment opportunity subject to any consents.