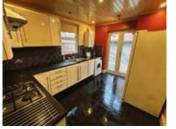

#### Ground Floor

Vestibule, Hallway, Front Lounge, Rear Dining Room, Kitchen with french doors