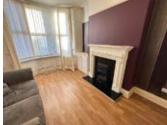

### Description

A good sized three bedroom mid terraced house benefitting from original features such as two cast iron fires & cornice. double glazing and central heating. Following redecoration and carpeting the property would be suitable for occupation or investment purposes with the potential rental income being in excess of £10,200 per annum. The vendor advises the property sits outside the Article 4 HMO zone.

#### Ground Floor

Vestibule, Hallway, Front Lounge, Rear Dining Room, Kitchen with french doors