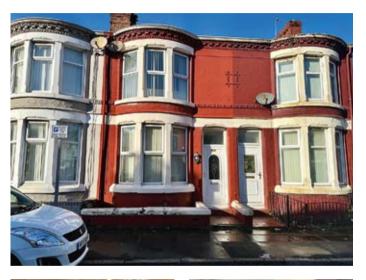

# 19 Willaston Road, Liverpool L4 6UP

GUIDE PRICE **£85,000+**\*

VACANT RESIDENTIAL

### Description

A good sized three bedroom mid terraced house benefitting from original features such as two cast iron fires & cornice. double glazing and central heating. Following redecoration and carpeting the property would be suitable for occupation or investment purposes with the potential rental income being in excess of £10,200 per annum. The vendor advises the property sits outside the Article 4 HMO zone.

#### Ground Floor

Vestibule, Hallway, Front Lounge, Rear Dining Room, Kitchen with french doors