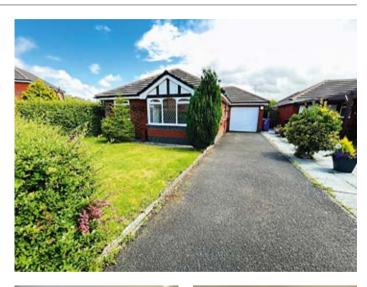

## **Description**

A three bedroomed detached bungalow benefiting from double glazing, central heating, gardens to the front and rear, driveway and garage. Following modernisation the property would be suitable for occupation or investments purposes.

#### Outside

Front and rear Gardens, Driveway, Garage