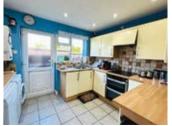

## **Description**

A three bedroomed detached bungalow benefiting from double glazing, central heating, gardens to the front and rear, driveway and garage. Following modernisation the property would be suitable for occupation or investments purposes.

## **Ground Floor**

Hall, Lounge/Diner, Kitchen, Three Bedrooms, Shower Room/ WC