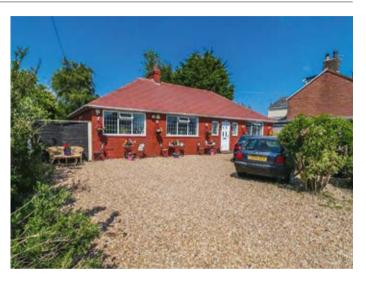

### **Description**

A double fronted four bedroomed detached dormer bungalow sat on a good sized plot benefiting from double glazing, central heating, driveway and large rear garden with stables and entertaining bar. The property would be suitable for re development subject to gaining any necessary planning consents.

#### Outside

Gardens Front and rear, Driveway, Stables, Entertaining bar.