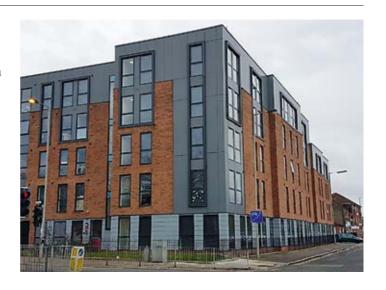

# Unit 30 Parliament Place, 246 Upper Parliament Street, Liverpool L8 7QE

GUIDE PRICE **£35,000+**\*

RESIDENTIAL INVESTMENT

## **Description**

The property comprises a first floor fully furnished modern studio apartment within a purpose-built block benefiting from double glazing, electric heating, lift access, communal reception area and laundry room. The property is currently let by way of an Assured Shorthold Tenancy Agreement producing a rental income of £9,000 per annum.

#### **Situated**

Fronting Upper Parliament Street in a popular residential location close to local amenities, transport links and approximately 1 mile from Liverpool city centre amenities and universities.