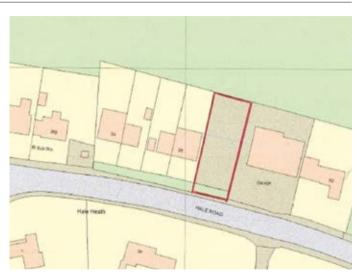

## Land adjacent to 88 Hale Road, Hale Village, Liverpool L24 5RF GUIDE PRICE £250,000+\*

## Description

LOT 16

A cleared site offered with the benefit of full planning permission to erect a pair of four bed semi-detached dwellings with associated landscaping, parking and new boundary wall. We believe all main services are available, however, potential purchasers should make their own enquiries. Planning application number 22/00497/FUL

## Situated

Fronting Hale Road in a popular and well established residential location close to local amenities, schooling and transport links. Hale Village is approximately one mile away.

LAND