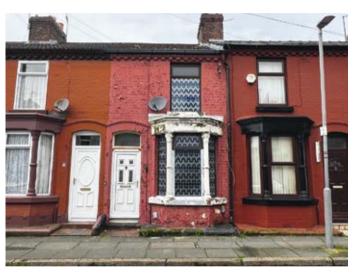

# 16 Macdonald Street, Liverpool L15 1EL

## **Description**

A two bedroomed middle terraced house benefiting from central heating. Following a scheme of refurbishment and modernisation the property would be suitable for investment purposes with a potential rental income of approximately £8,400 per annum.

### Situated

Fronting Macdonald Street just off Strathcona Road in a popular and well established residential location within close proximity to Picton Road Amenities and approximately 3 miles from Liverpool city centre.