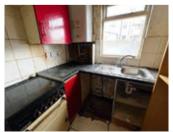

# 16 Macdonald Street, Liverpool L15 1EL

## GUIDE PRICE **£55,000+**\*

VACANT RESIDENTIAL

## **Description**

A two bedroomed middle terraced house benefiting from central heating. Following a scheme of refurbishment and modernisation the property would be suitable for investment purposes with a potential rental income of approximately £8,400 per annum.

### Situated

Fronting Macdonald Street just off Strathcona Road in a popular and well established residential location within close proximity to Picton Road Amenities and approximately 3 miles from Liverpool city centre.

## **Ground Floor**

Vestibule, Through Living Room/ Dining Room, Kitchen

### First Floor

Two Bedrooms, Bathroom/WC

#### Outside

Yard to the rear.

## **EPC** Rating

Ε

#### Council Tax Band

Α