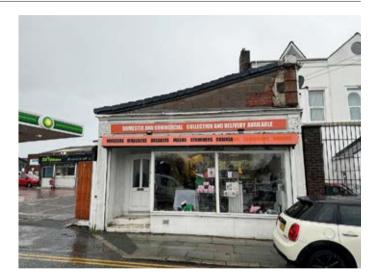

## Description

A single storey commercial unit currently let by way of an 18 month lease producing a rental income of  $\pounds$ 3,900 per annum. The property benefits from steel roller shutters.

## Situated

Fronting Hall Lane at the junction with Warbreck Moor in a popular and well-established location close to local amenities, and transport links. The property is approximately 7 miles from Liverpool city centre.