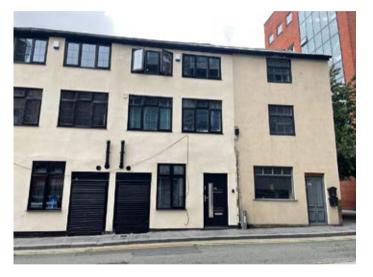

### Description

A HMO investment opportunity fully let producing £36,400 per annum. The property comprises a five bed mid-town house which has been fully refurbished throughout and is HMO compliant fully let to 5 tenants. The property benefits from double glazing, central heating, two bathrooms and is sold fully furnished. A viewing is highly recommended.

#### Situated

Off Dale Street and Tithebarn Street in Liverpool city centre within walking distance to shops, bars, restaurants, transport links and universities.