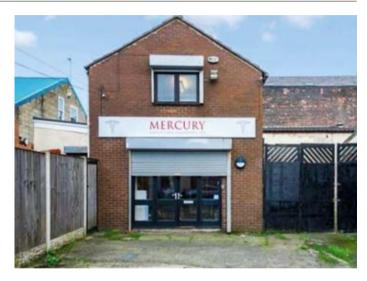

# 52c Chestnut Grove, Wavertree, Liverpool L15 8HS

GUIDE PRICE **£100,000+**\*

VACANT COMMERCIAL

## **Description**

A two storey property comprising office accommodation together with a workshop/garage attached. The property benefits from steel roller shutters, central heating, CCTV and comes with parking for two cars. Right of access is included in the sale. The property would be suitable for re-development subject to gaining any necessary planning consents.