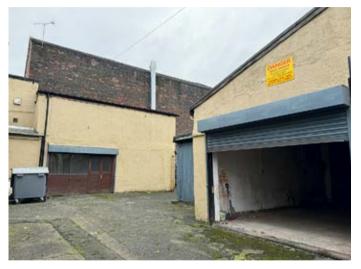

## **Description**

Two garage/workshop units together with yard space benefiting from steel roller shutters, secure parking with two parking spaces. The sale includes the private road with access to the units. The premises would be suitable for a number of uses including conversion into residential use subject to obtaining any necessary planning consents